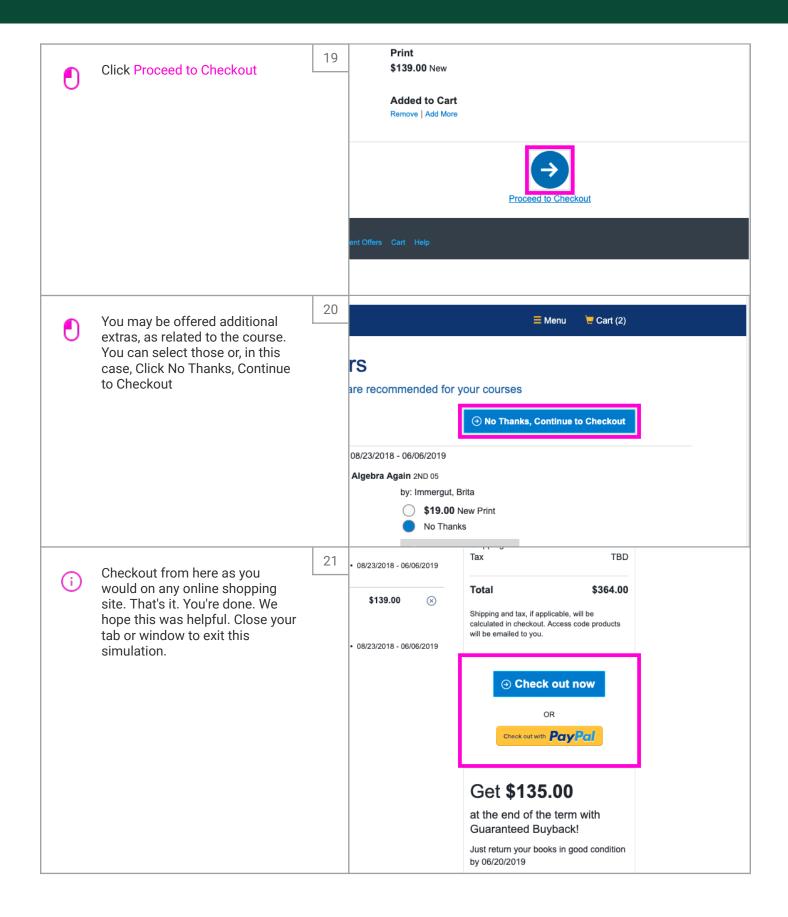

Selected to Cart  List Price: \$139.00  Print |
| 0 | This course also requires a calculator. Click Add Selected to Cart                                                                                             | 18 | <b>I</b> NONE   | List Price: \$139.00  Print  \$139.00 New  No Thanks   Add Selected to Cart  Proceed to Checkout                                                                       |
|   |                                                                                                                                                                |    | II Textbooks St | udent Offers Cart Help                                                                                                                                                 |

May 1, 2023 6 of 7



LID Team



May 1, 2023 7 of 7