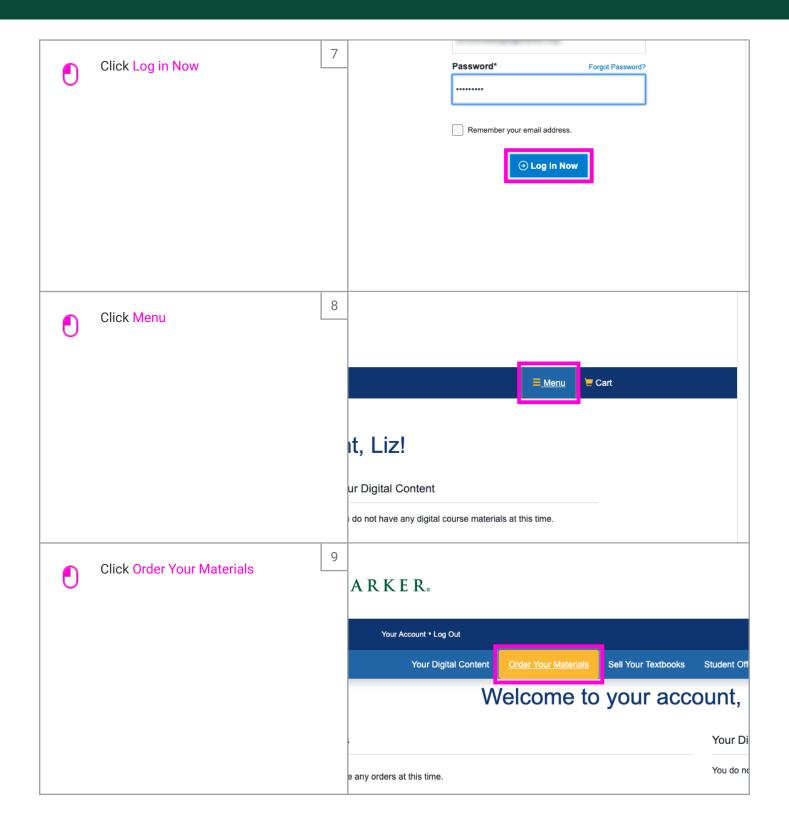

May 1, 2023 2 of 7

LID Team

May 1, 2023 3 of 7

LID Team

| • | Click the Enter Your Student ID<br>Number box | 10 | Getting We've made it really easy to get y                                                                                                       |
|---|-----------------------------------------------|----|--------------------------------------------------------------------------------------------------------------------------------------------------|
|   |                                               |    | Shop by Schedule  Enter Your Student ID Number (leave off  - or -  Shop by Course  2018-2019 School Year Starts between: 08/23/2018 - 06/06/2019 |
| T | Type your child's Student ID<br>Number        | 11 | Getting We've made it really easy to get y                                                                                                       |
|   |                                               |    | Shop by Schedule  3  - or -  Shop by Course  ≥ 2018-2019 School Year Starts between: 08/23/2018 - 06/06/2019                                     |
| • | Click View Your Materials                     | 12 | Getting Started  We've made it really easy to get your course materials. Let's get s                                                             |
|   |                                               |    | Schedule   View Your Materials  Course  -2019 School Year between: 08/23/2018 - 06/06/2019  Campus and Subject                                   |