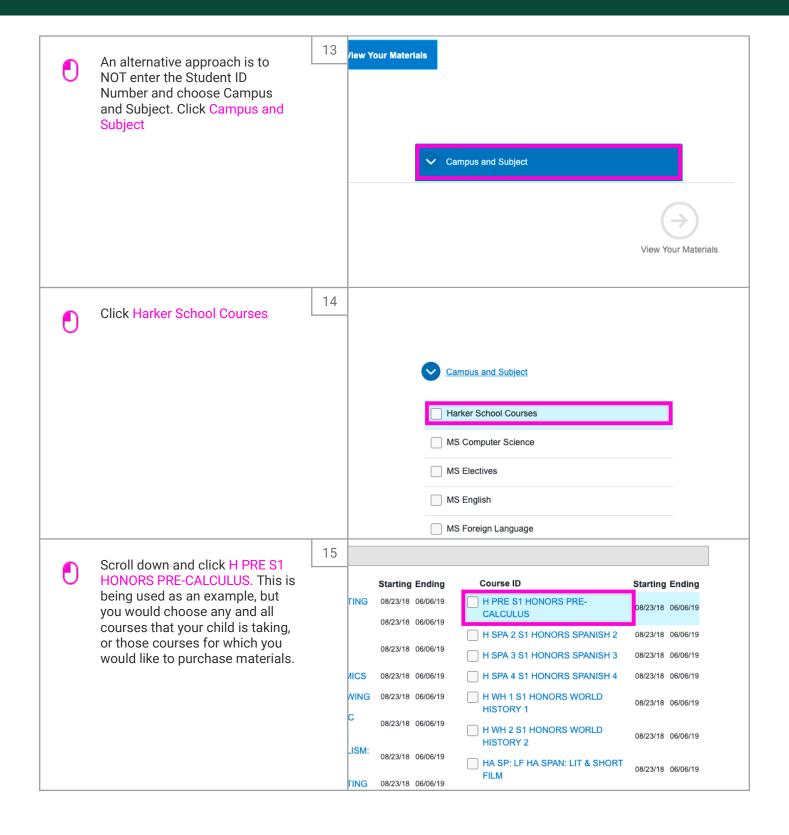

May 1, 2023 4 of 7

LID Team

May 1, 2023 5 of 7

LID Team

| • | Scroll down and click View Your Materials                                                                                                                      | 16 | Student Offers  | View Your Materials                                                                                                                                                    |
|---|----------------------------------------------------------------------------------------------------------------------------------------------------------------|----|-----------------|------------------------------------------------------------------------------------------------------------------------------------------------------------------------|
| • | Choose the version of the material you would like. In this case, we're choosing the Used Print version. Click add Precalculus Mathematics for Calculus to cart | 17 | 65203           | \$47.49 365-Day eRental \$104.49 Perpetual Offline Access  Marketplace Sellers From \$70.51 View Sellers  No Thanks  Add Selected to Cart  List Price: \$139.00  Print |
| 0 | This course also requires a calculator. Click Add Selected to Cart                                                                                             | 18 | <b>I</b> NONE   | List Price: \$139.00  Print  \$139.00 New  No Thanks   Add Selected to Cart  Proceed to Checkout                                                                       |
|   |                                                                                                                                                                |    | II Textbooks St | udent Offers Cart Help                                                                                                                                                 |